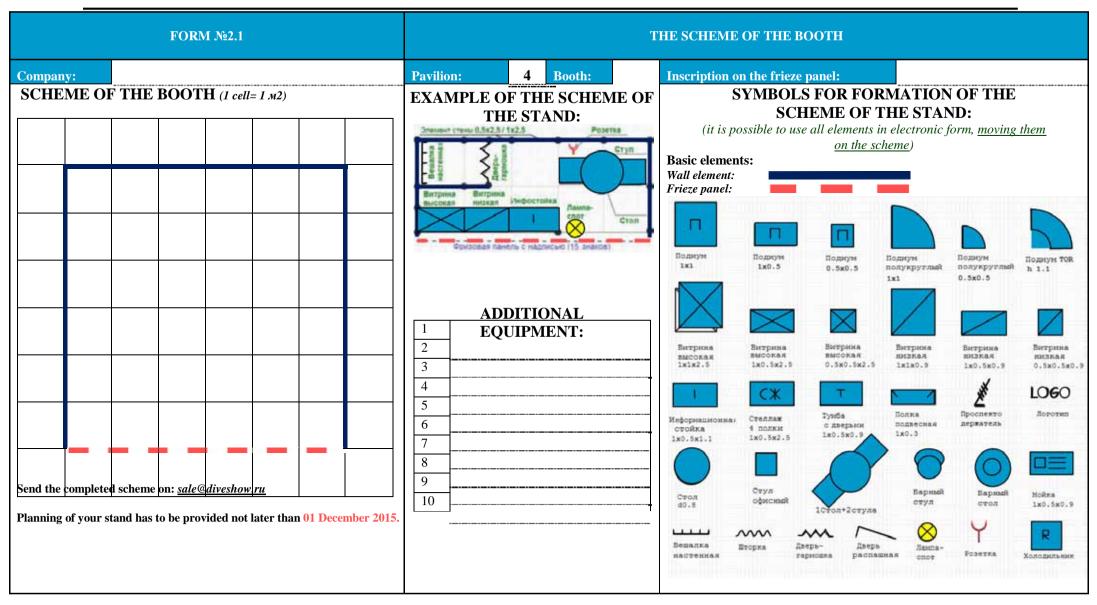

#### 4. FORMS OF ORDERS:

- 1. <u>Application for participation</u> <u>Form No.1</u>. It is necessary to fill and send on e-mail sale@diveshow.ru. Previously it is possible to reserve the booth on www.diveshow.ru
- 2. <u>An application for the additional equipment</u> <u>Form No. 2</u>. It is filled if you need the additional equipment or services.
- 3. <u>Scheme of the booth</u> <u>Form No. 2.1.</u> You should distribute standard and ordered additional equipment in Form No. 2. The scheme of the booth goes by e-mail to sales department of <u>sale@diveshow.ru</u> for consideration and coordination.
- 4. An aplication for rent of the conference-hall both advertizing and Internet services Form No. 3. Advertising services, Internet services, rent of media equipment and a conference room with the equipment.
- 5. <u>An aplication for loading and unloading works</u> Form No. 4. You can order this service at emergence of need for loading and unloading works and storage of the equipment.
- 6. <u>An aplication for technical services</u> <u>Form No. 5</u>. It is filled if you need an additional electrocable with alternating current, water supply if additional protection or cleaning of the booth is required
- 7. <u>An aplication for badges Form No. 6</u>. During installation/dismantle and a foresight of action access control will work.
- 8. <u>A letter on "equipment import-export"</u> <u>Form No. 7</u>. It is necessary to fulfill in appropriate way and to have to the representative of the company in triplicate.