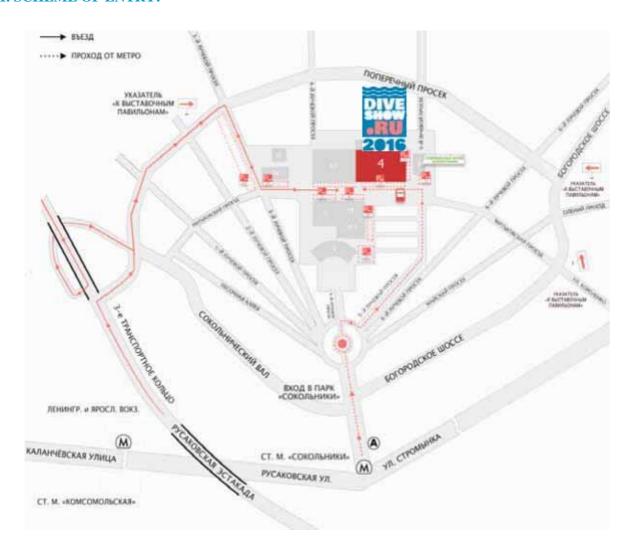

#### 2. OFFICE OF ORGANIZERS AT THE EXHIBITION:

The office of MANAGEMENT of the EXHIBITION will be settled down showroom of pavilion No. 4.2. We will help to resolve any technical issues during installation/dismantle and work of an exhibition!

Dismantle of an exhibition

06.02.2016 21:30 - 07.02.2016 03:00 and export of exhibits:

The stand which isn't occupied by 12 p.m. February 3, 2016 will be considered as a vacant. Inform the organizers of an exhibition if you don't manage to occupy the stand to this term.